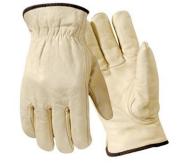

WELLS LAMONT

Industrial

PRODUCT SPECIFICATION SHEET

PRODUCT INFORMATION

Style: Y0131

<u>Size</u> Part # **Overedge** Sizing: XSmall Y0131XS Yellow Small Y0131S Red Medium Y0131M Green Large Y0131L Brown

XLarge Y0131XL Blue XXLarge Y0131XXL Black

Classification: Leather

PRODUCT DESCRIPTION

**Description:** Grain Leather Driver Glove

Leather Type: Cowhide

Overedge: Fabric Bound Hem

Thumb: Keystone

Sold by: Dozen Pair
Packaging (Inner Pack): 12 Pairs
Packaging (Case Pack): 72 Pairs