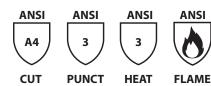

ANSI Heat Level 3, (rated to 400°F)

ANSI Cut Level A4

ANSI Flame Level 2

ANSI Level 3

18" M-XL

6 Pieces

48 Pieces

A4, FR, Rib Knit Sleeve Cut Resistant Sleeve Para-aramid/Fiberglass/FR Poly/Lycra

#### **PERFORMANCE RATINGS:**

#HandprotectionWLI