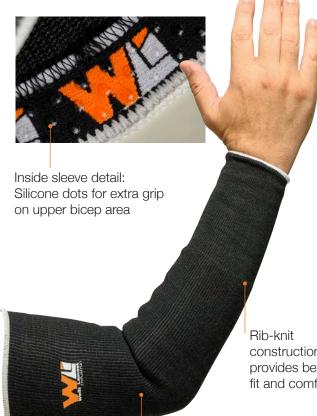

### **APPLICATION:**

**Metal Fabrication** Automotive

construction provides better fit and comfort

Flame resistant

#### **BENEFIT:**

| Flame Resistant            | Sleeve will not burn, melt or drip                               |
|----------------------------|------------------------------------------------------------------|
| Elastic Band/Silicone Dots | Extra grip ensures sleeves stay up                               |
| Fully Washable             | Extends wear                                                     |
| ANSI Cut Level A4          | Offers superior cut protection to greatly reduce arm lacerations |
| High Puncture Performance  | Reduces hand injuries due to sharp objects and burrs             |